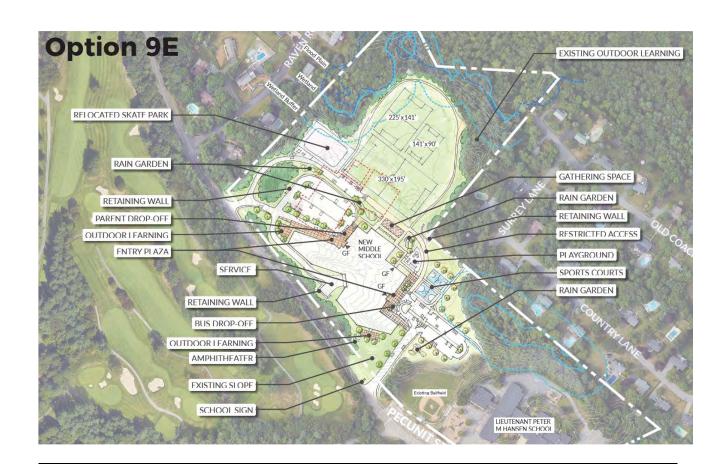

During the month of January, draft estimates were issued in early January, reconciled and then final estimates were issued in mid-January in time for a vote for the SBC to select a single preferred option at their January 24, 2024 meeting. The SBC voted to select Option 9E, a new construction option serving grades 5 through 8 that includes an auditorium. The project team reviewed two renovation and two new construction options with the SBC, but ultimately the 9E option was able to address the Educational Program needs the best while also offering the lowest impact to teaching and learning during the construction phase.