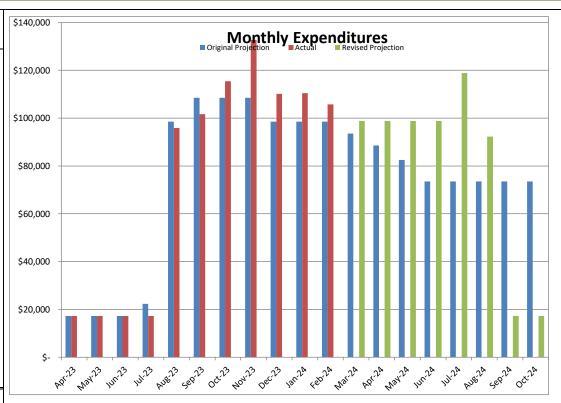

## **Monthly Cash Flow**

| Date   | F  | Original<br>Projection | Actual        | Revised<br>rojection |
|--------|----|------------------------|---------------|----------------------|
| Mar-23 | \$ | 17,300                 | \$<br>17,300  |                      |
| Apr-23 | \$ | 17,300                 | \$<br>17,300  |                      |
| May-23 | \$ | 17,300                 | \$<br>17,300  |                      |
| Jun-23 | \$ | 22,300                 | \$<br>17,300  |                      |
| Jul-23 | \$ | 98,550                 | \$<br>95,870  |                      |
| Aug-23 | \$ | 108,550                | \$<br>101,700 |                      |
| Sep-23 | \$ | 108,550                | \$<br>115,437 |                      |
| Oct-23 | \$ | 108,550                | \$<br>132,769 |                      |
| Nov-23 | \$ | 98,550                 | \$<br>110,186 |                      |
| Dec-23 | \$ | 98,550                 | \$<br>110,459 |                      |
| Jan-24 | \$ | 98,550                 | \$<br>105,780 |                      |
| Feb-24 | \$ | 93,550                 |               | \$<br>98,880         |
| Mar-24 | \$ | 88,550                 |               | \$<br>98,880         |
| Apr-24 | \$ | 82,550                 |               | \$<br>98,880         |
| May-24 | \$ | 73,550                 |               | \$<br>98,880         |
| Jun-24 | \$ | 73,550                 |               | \$<br>118,880        |
| Jul-24 | \$ | 73,550                 |               | \$<br>92,299         |
| Aug-24 | \$ | 73,550                 |               | \$<br>17,300         |
| Sep-24 | \$ | 73,550                 |               | \$<br>17,300         |
| Oct-24 | \$ | 73,550                 |               | \$<br>17,300         |
| Total: | \$ | 1,500,000              | \$<br>841,401 | \$<br>1,500,000      |