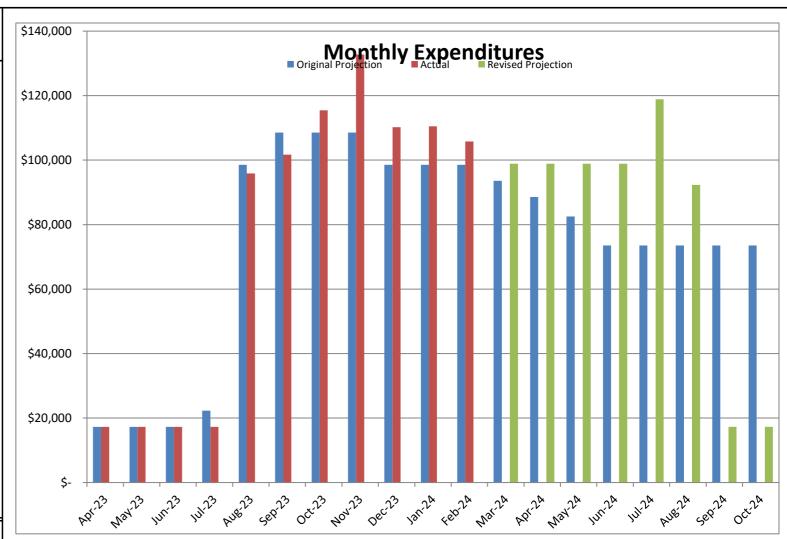

## **Monthly Cash Flow**

|        | Original        |               | Revised         |
|--------|-----------------|---------------|-----------------|
| Date   | Projection      | Actual        | Projection      |
| Mar-23 | \$<br>17,300    | \$<br>17,300  |                 |
| Apr-23 | \$<br>17,300    | \$<br>17,300  |                 |
| May-23 | \$<br>17,300    | \$<br>17,300  |                 |
| Jun-23 | \$<br>22,300    | \$<br>17,300  |                 |
| Jul-23 | \$<br>98,550    | \$<br>95,870  |                 |
| Aug-23 | \$<br>108,550   | \$<br>101,700 |                 |
| Sep-23 | \$<br>108,550   | \$<br>115,437 |                 |
| Oct-23 | \$<br>108,550   | \$<br>132,769 |                 |
| Nov-23 | \$<br>98,550    | \$<br>110,186 |                 |
| Dec-23 | \$<br>98,550    | \$<br>110,459 |                 |
| Jan-24 | \$<br>98,550    | \$<br>105,780 |                 |
| Feb-24 | \$<br>93,550    |               | \$<br>98,880    |
| Mar-24 | \$<br>88,550    |               | \$<br>98,880    |
| Apr-24 | \$<br>82,550    |               | \$<br>98,880    |
| May-24 | \$<br>73,550    |               | \$<br>98,880    |
| Jun-24 | \$<br>73,550    |               | \$<br>118,880   |
| Jul-24 | \$<br>73,550    |               | \$<br>92,299    |
| Aug-24 | \$<br>73,550    |               | \$<br>17,300    |
| Sep-24 | \$<br>73,550    |               | \$<br>17,300    |
| Oct-24 | \$<br>73,550    |               | \$<br>17,300    |
| Total: | \$<br>1,500,000 | \$<br>841,401 | \$<br>1,500,000 |