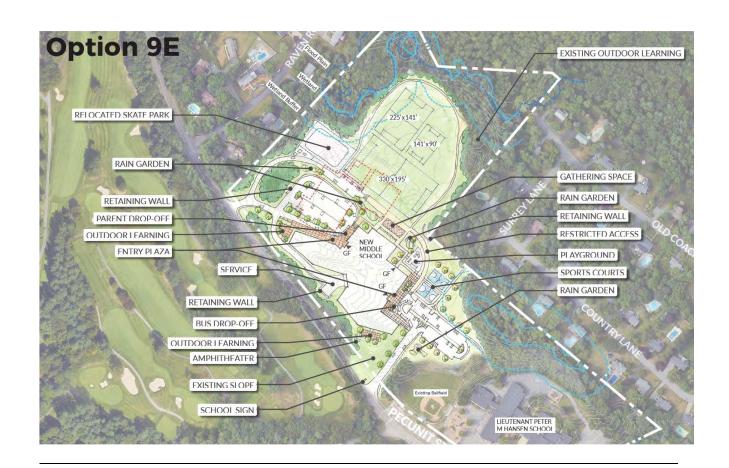

## WILLIAM H. GALVIN MIDDLE SCHOOL

### Canton, MA



## OPM Monthly Project Update Report

February 2024

| FS | SD | DD | CD | BIDDING | CONSTRUCTION | CLOSEOUT | SITE |
|----|----|----|----|---------|--------------|----------|------|
|----|----|----|----|---------|--------------|----------|------|



The Project Team submitted the Preferred Schematic Report (PSR) to the MSBA on February 5<sup>th</sup>, and are scheduled to present the preferred option to the MSBA's Facilities Assessment Subcommittee on March 13<sup>th</sup>.

With the PSR submitted, the team has moved into Schematic Design (SD) to develop the preferred option further and will be submitting the SD Report to the MSBA on June 27<sup>th</sup>, which will put the project on the August 28<sup>th</sup> MSBA Board of Directors meeting for MSBA approval. With that approval in han