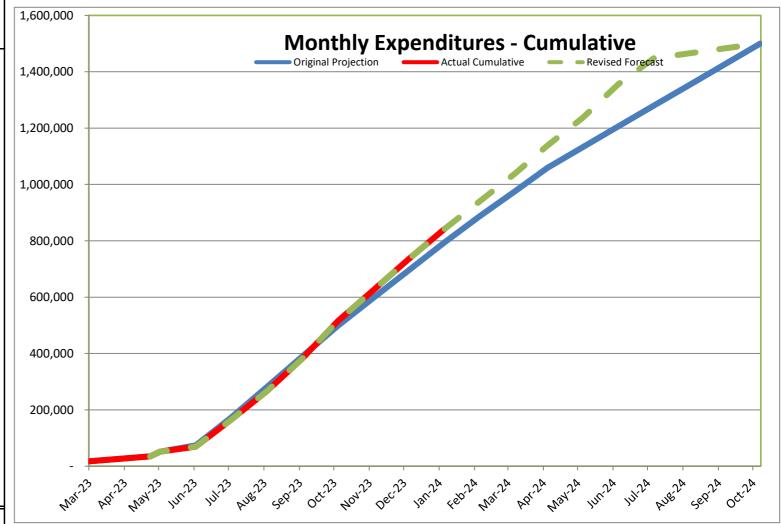

### **Cumulative Cash Flow**

| Date   | Original Projection | Actual Cumulative | Revised<br>Forecast |
|--------|---------------------|-------------------|---------------------|
| Mar-23 | 17,300              | \$<br>17,300      |                     |
| Apr-23 | 34,600              | \$<br>34,600      | \$<br>34,600        |
| May-23 | 51,900              | \$<br>51,900      | \$<br>51,900        |
| Jun-23 | 74,200              | \$<br>69,200      | \$<br>69,200        |
| Jul-23 | 172,750             | \$<br>165,070     | \$<br>165,070       |
| Aug-23 | 281,300             | \$<br>266,770     | \$<br>266,770       |
| Sep-23 | 389,850             | \$<br>382,207     | \$<br>382,207       |
| Oct-23 | 498,400             | \$<br>514,976     | \$<br>514,976       |
| Nov-23 | 596,950             | \$<br>625,162     | \$<br>625,162       |
| Dec-23 | 695,500             | \$<br>735,621     | \$<br>735,621       |
| Jan-24 | 794,050             | \$<br>841,401     | \$<br>841,401       |
| Feb-24 | 887,600             |                   | \$<br>940,281       |
| Mar-24 | 976,150             |                   | \$<br>1,039,161     |
| Apr-24 | 1,058,700           |                   | \$<br>1,138,041     |
| May-24 | 1,132,250           |                   | \$<br>1,236,921     |
| Jun-24 | 1,205,800           |                   | \$<br>1,355,801     |
| Jul-24 | 1,279,350           |                   | \$<br>1,448,100     |
| Aug-24 | 1,352,900           |                   | \$<br>1,465,400     |
| Sep-24 | 1,426,450           |                   | \$<br>1,482,700     |
| Oct-24 | 1,500,000           |                   | \$<br>1,500,000     |
| Total: | \$ 1,500,000        | \$<br>841,401     | \$<br>1,500,000     |