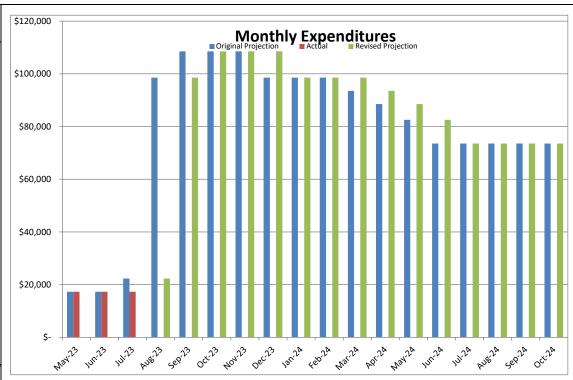

#### **Monthly Cash Flow**

|        | Original        |              | Revised         |
|--------|-----------------|--------------|-----------------|
| Date   | Projection      | Actual       | Projection      |
| Mar-23 | \$<br>17,300    | \$<br>17,300 |                 |
| Apr-23 | \$<br>17,300    | \$<br>17,300 |                 |
| May-23 | \$<br>17,300    | \$<br>17,300 |                 |
| Jun-23 | \$<br>22,300    |              | \$<br>22,300    |
| Jul-23 | \$<br>98,550    |              | \$<br>98,550    |
| Aug-23 | \$<br>108,550   |              | \$<br>108,550   |
| Sep-23 | \$<br>108,550   |              | \$<br>108,550   |
| Oct-23 | \$<br>108,550   |              | \$<br>108,550   |
| Nov-23 | \$<br>98,550    |              | \$<br>98,550    |
| Dec-23 | \$<br>98,550    |              | \$<br>98,550    |
| Jan-24 | \$<br>98,550    |              | \$<br>98,550    |
| Feb-24 | \$<br>93,550    |              | \$<br>93,550    |
| Mar-24 | \$<br>88,550    |              | \$<br>88,550    |
| Apr-24 | \$<br>82,550    |              | \$<br>82,550    |
| May-24 | \$<br>73,550    |              | \$<br>73,550    |
| Jun-24 | \$<br>73,550    |              | \$<br>73,550    |
| Jul-24 | \$<br>73,550    |              | \$<br>73,550    |
| Aug-24 | \$<br>73,550    |              | \$<br>73,550    |
| Sep-24 | \$<br>73,550    |              | \$<br>73,550    |
| Oct-24 | \$<br>73,550    |              | \$<br>73,550    |
| Total: | \$<br>1,500,000 | \$<br>51,900 | \$<br>1,500,000 |