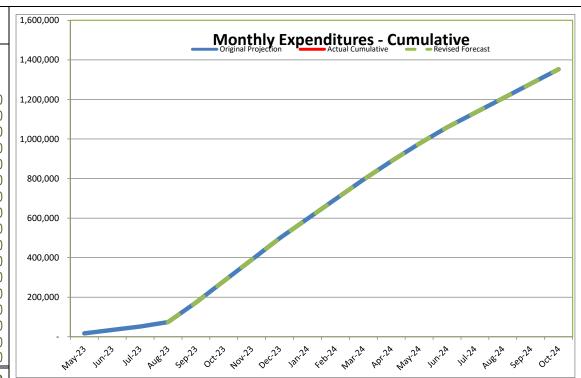

#### **Cumulative Cash Flow**

|        | Original     | Actual       | Revised         | Γ | 1,600,000 |
|--------|--------------|--------------|-----------------|---|-----------|
| Date   | Projection   | Cumulative   | Forecast        |   |           |
| Mar-23 | 17,300       | \$<br>17,300 |                 |   | 4 400 000 |
| Apr-23 | 34,600       | \$<br>34,600 |                 |   | 1,400,000 |
| May-23 | 51,900       | \$<br>51,900 |                 |   |           |
| Jun-23 | 74,200       |              | \$<br>74,200    |   | 1,200,000 |
| Jul-23 | 172,750      |              | \$<br>172,750   |   |           |
| Aug-23 | 281,300      |              | \$<br>281,300   |   | 1,000,000 |
| Sep-23 | 389,850      |              | \$<br>389,850   |   | 1,000,000 |
| Oct-23 | 498,400      |              | \$<br>498,400   |   |           |
| Nov-23 | 596,950      |              | \$<br>596,950   |   | 800,000   |
| Dec-23 | 695,500      |              | \$<br>695,500   |   |           |
| Jan-24 | 794,050      |              | \$<br>794,050   |   | 600,000   |
| Feb-24 | 887,600      |              | \$<br>887,600   |   | 000,000   |
| Mar-24 | 976,150      |              | \$<br>976,150   |   |           |
| Apr-24 | 1,058,700    |              | \$<br>1,058,700 |   | 400,000   |
| May-24 | 1,132,250    |              | \$<br>1,132,250 |   |           |
| Jun-24 | 1,205,800    |              | \$<br>1,205,800 |   | 200,000   |
| Jul-24 | 1,279,350    |              | \$<br>1,279,350 |   | ,         |
| Aug-24 | 1,352,900    |              | \$<br>1,352,900 |   |           |
| Sep-24 | 1,426,450    |              | \$<br>1,426,450 |   | -         |
| Oct-24 | 1,500,000    |              | \$<br>1,500,000 |   | ,         |
| Total: | \$ 1,500,000 | \$<br>51,900 | \$<br>1,500,000 | L |           |