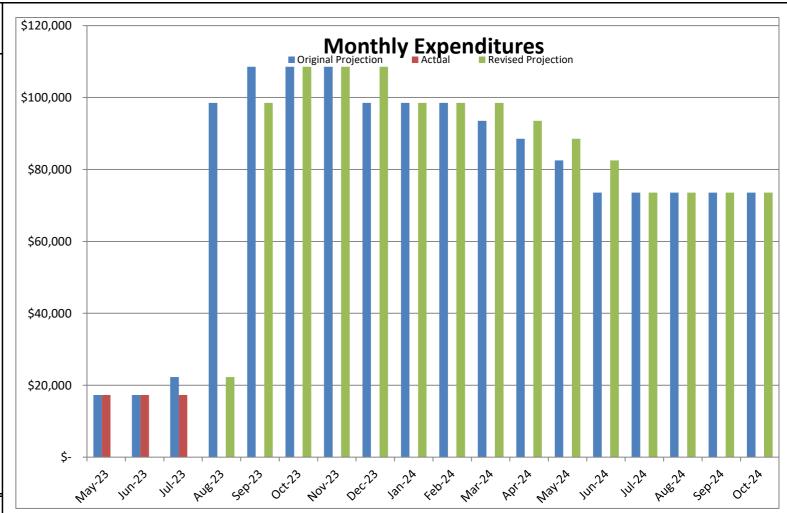

### **Monthly Cash Flow**

| Date   | Original Projection |    | Actual | Revised Projection |           |
|--------|---------------------|----|--------|--------------------|-----------|
| Mar-23 | \$<br>17,300        | \$ | 17,300 |                    |           |
| Apr-23 | \$<br>17,300        | \$ | 17,300 |                    |           |
| May-23 | \$<br>17,300        | \$ | 17,300 |                    |           |
| Jun-23 | \$<br>22,300        |    |        | \$                 | 22,300    |
| Jul-23 | \$<br>98,550        |    |        | \$                 | 98,550    |
| Aug-23 | \$<br>108,550       |    |        | \$                 | 108,550   |
| Sep-23 | \$<br>108,550       |    |        | \$                 | 108,550   |
| Oct-23 | \$<br>108,550       |    |        | \$                 | 108,550   |
| Nov-23 | \$<br>98,550        |    |        | \$                 | 98,550    |
| Dec-23 | \$<br>98,550        |    |        | \$                 | 98,550    |
| Jan-24 | \$<br>98,550        |    |        | \$                 | 98,550    |
| Feb-24 | \$<br>93,550        |    |        | \$                 | 93,550    |
| Mar-24 | \$<br>88,550        |    |        | \$                 | 88,550    |
| Apr-24 | \$<br>82,550        |    |        | \$                 | 82,550    |
| May-24 | \$<br>73,550        |    |        | \$                 | 73,550    |
| Jun-24 | \$<br>73,550        |    |        | \$                 | 73,550    |
| Jul-24 | \$<br>73,550        |    |        | \$                 | 73,550    |
| Aug-24 | \$<br>73,550        |    |        | \$                 | 73,550    |
| Sep-24 | \$<br>73,550        |    |        | \$                 | 73,550    |
| Oct-24 | \$<br>73,550        |    |        | \$                 | 73,550    |
| Total: | \$<br>1,500,000     | \$ | 51,900 | \$                 | 1,500,000 |