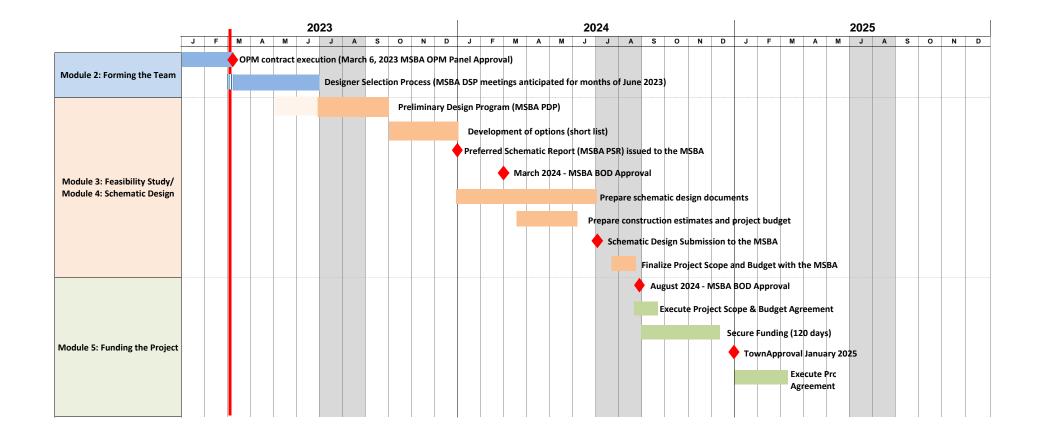

The project is currently on target to hit the following milestone dates:

- Early October Preliminary Design Program (PDP) Submission due to MSBA for staff review
- December 2023 Preferred Schematic Report (PSR) due to MSBA
- February 2024 MSBA Board of Directors Meeting to approve PSR
- June 2024 Schematic Design (SD) Report to be submitted to MSBA
- August 2024 MSBA Board of Directors Meeting for Project Scope & Budget
- District Vote: December 2024/January 2025

Pending review of the Designer's Work Plan, the team currently expects to submit the Preliminary Design Program (PDP) to the MSBA in early October and expects to submit the Preferred Schematic Report (PSR) to the MSBA by the end of December 2023. This would put the project on target to submit the Schematic Design Report (SD) to the MSBA at the end of June 2024 in time for the August 2024 MSBA Board of Directors Meeting for approval. The project is currently targeting a Winter 2024/2025 project approval.