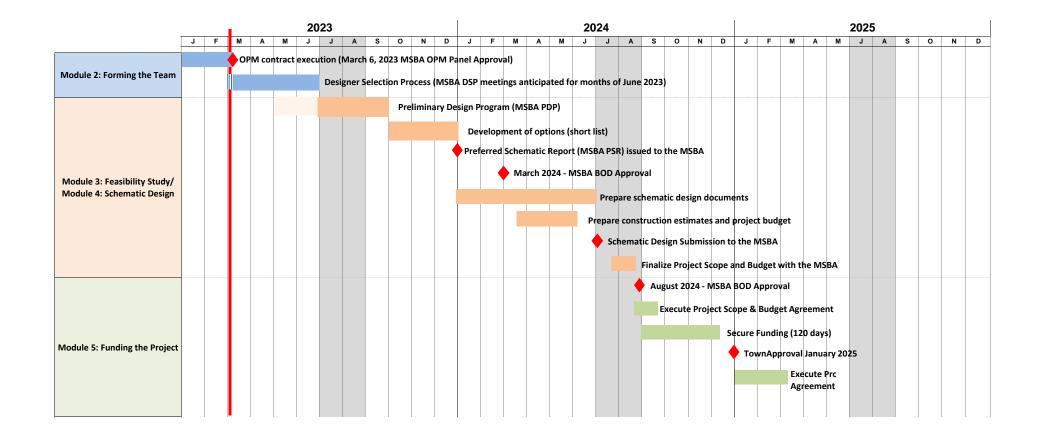

The project is currently on target to hit the following milestone dates:

- End of September Preliminary Design Program (PDP) Submission due to MSBA for staff review
- December 2023 Preferred Schematic Report (PSR) due to MSBA
- February 2024 MSBA Board of Directors Meeting to approve PSR
- June 2024 Schematic Design (SD) Report to be submitted to MSBA
- August 2024 MSBA Board of Directors Meeting for Project Scope & Budget
- District Vote: December 2024/January 2025

Pending review of the Designer's Work Plan, the team currently expects to submit the Preliminary Design Program (PDP) to the MSBA by the end of September and expects to submit the Preferred Schematic Report (PSR) to the MSBA by the end of December 2023. This would put the project on target to submit the Schematic Design Report (SD) to the MSBA at the end of June 2024 in time for the August 2024 MSBA Board of Directors Meeting for approval. The project is currently targeting a Winter 2024/2025 project approval.